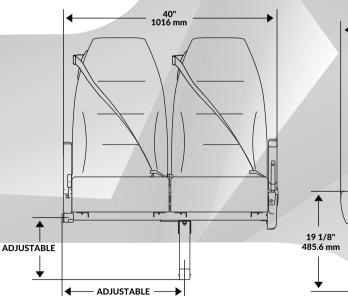

## SIGMA

As a high-back seat design, the SIGMA model incorporates an internal three-point seat belt system that adjusts automatically to adults and children with a height of at least 49" (smaller children require a booster seat for proper seating). Cushions and backrests made from fire retardant and high resilient polyurethane foam for enhanced safety and durability.

SIGMA seat model provides extra legroom with a thinner seat-back design, while maintaining the ergonomic support for greater comfortability.

Mechanical recline mechanism with a 5-year warranty.

High-back seat which optimizes head support while providing greater visibility between seats which makes the SIGMA an excellent option for both, the private and public transportation sectors.