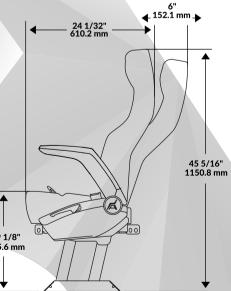

## SIGMA

As a high-back seat design, the SIGMA model incorporates an internal three-point seat belt system that adjusts automatically to adults and children with a height of at least 49" (smaller children require a booster seat for proper seating). Cushions and backrests made from fire retardant and high resilient polyurethane foam for enhanced safety and durability.

SIGMA seat model provides extra legroom with a thinner seat-back design, while maintaining the ergonomic support for greater comfortability.

Mechanical recline mechanism with a 5-year warranty.

High-back seat which optimizes head support while providing greater visibility between seats which makes the SIGMA an excellent option for both, the private and public transportation sectors.