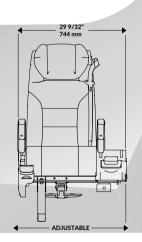

The Premium 2+1 double seat has four armrests: one-fold-down on aisle side, two-fold-up at the center, and one fixed at wall side.

The single seat has one-fold-down armrest on aisle side and one fixed ant wall side.

Wider seat back and seat cushion to provide extra comfort.

High back seat design with adjustable and comfortable headrest with memory foam.

Incorporate an internal three-point seat belt with ELR/ALR switchable system.

New central console design in the double seat.

The Leg-rest is integrated to the seat cushion for complete comfort.

> Personal cup holder integrated in the armrest trim.

Mechanical recliner mechanism with a 5-year warranty.