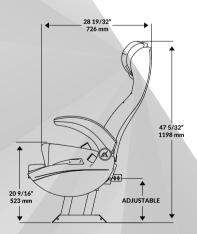

The Premium 2+1 double seat has four armrests: one-fold-down on aisle side, two-fold-up at the center, and one fixed at wall side.

The single seat has one-fold-down armrest on aisle side and one fixed ant wall side.

Wider seat back and seat cushion to provide extra comfort.

High back seat design with adjustable and comfortable headrest with memory foam.

Incorporate an internal three-point seat belt with ELR/ALR switchable system.

New central console design in the double seat.

The Leg-rest is integrated to the seat cushion for complete comfort.

> Personal cup holder integrated in the armrest trim.

Mechanical recliner mechanism with a 5-year warranty.