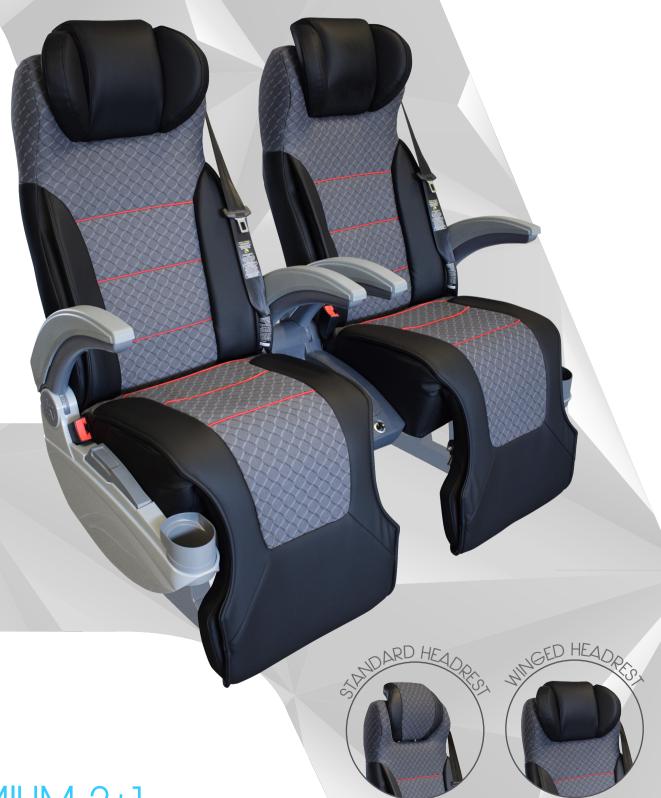

PREMIUM 2+1

## PREMIUM 2+1

Cushions, backrests and headrests are made from fire retardant and highly resilient polyurethane foam.

Have an "Energy Absorbing Back Plate" that provide full compartmentalization in case of frontal crashes, protecting belted and unbelted passengers.

The Premium 2+1 double seat has four armrests: one-fold-down on aisle side, two-fold-up at the center, and one fixed at wall side.

The single seat has one-fold-down armrest on aisle side and one fixed ant wall side.

Wider seat back and seat cushion to provide extra comfort.

High back seat design with adjustable and comfortable headrest with memory foam.

Incorporate an internal three-point seat belt with ELR/ALR switchable system.

New central console design in the double seat.

The Leg-rest is integrated to the seat cushion for complete comfort.

> Personal cup holder integrated in the armrest trim.

Mechanical recliner mechanism with a 5-year warranty.

## **OPTIONS**

- · Automatic retractable footrest.
- · Mesh magazine pocket.
- · Antibacterial treatment for fabrics.
- · Snack tray.
- · Grab handle on the backrest.
- · 110V / USB outlets.
- · Wall side console for single seat.
- · Telescopic flat headrest with memory foam.