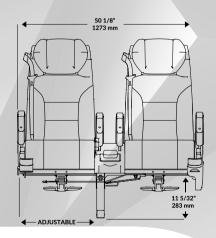

The Premium 2+1 double seat has four armrests: one-fold-down on aisle side, two-fold-up at the center, and one fixed at wall side.

The single seat has one-fold-down armrest on aisle side and one fixed ant wall side.

Wider seat back and seat cushion to provide extra comfort.

High back seat design with adjustable and comfortable headrest with memory foam.

Incorporate an internal three-point seat belt with ELR/ALR switchable system.

New central console design in the double seat.

The Leg-rest is integrated to the seat cushion for complete comfort.

> Personal cup holder integrated in the armrest trim.

Mechanical recliner mechanism with a 5-year warranty.