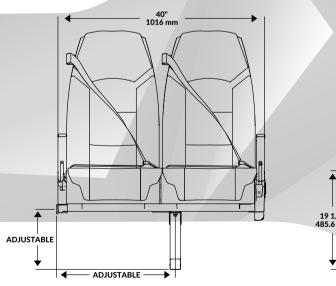

## **GT LUXURY**

Cushions, backrests and headrests are made from fire retardant and highly resilient polyurethane foam.

As a high-back seat design, this model incorporates an internal three-point seat belt system that adjusts automatically to adults and children with a height of at least 49" (smaller children require a booster seat for proper seating.

Luxury upholstery to provide extra foam at the bolsters of backrest and seat cushion with a comfortable pillow at the top.

Fold down aisle armrest and fixed at wall side.

Mechanical recliner mechanism with a 5-year warranty.

The back of the seat integrate the ultimate development of foams to serve as an impact absorber for the passengers in the event of frontal crash.

Includes our well-known ergonomic design provided in all the Amaya-Astron seats models.