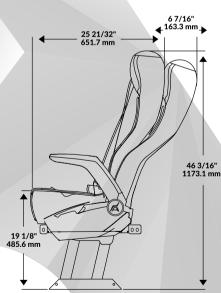

## **GT LUXURY**

Cushions, backrests and headrests are made from fire retardant and highly resilient polyurethane foam.

As a high-back seat design, this model incorporates an internal three-point seat belt system that adjusts automatically to adults and children with a height of at least 49" (smaller children require a booster seat for proper seating.

Luxury upholstery to provide extra foam at the bolsters of backrest and seat cushion with a comfortable pillow at the top.

Fold down aisle armrest and fixed at wall side.

Mechanical recliner mechanism with a 5-year warranty.

The back of the seat integrate the ultimate development of foams to serve as an impact absorber for the passengers in the event of frontal crash.

Includes our well-known ergonomic design provided in all the Amaya-Astron seats models.