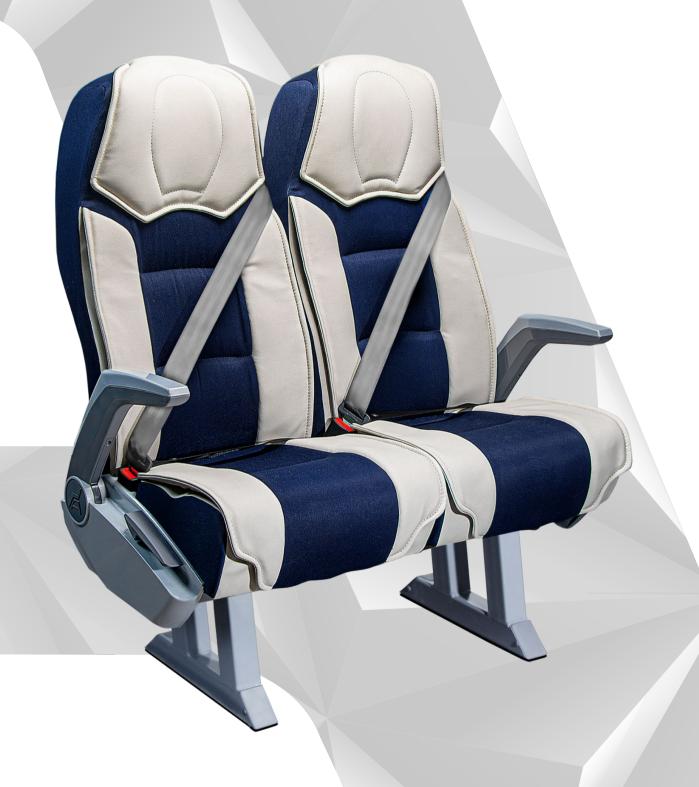

## **GT LUXURY**

Cushions, backrests and headrests are made from fire retardant and highly resilient polyurethane foam.

As a high-back seat design, this model incorporates an internal three-point seat belt system that adjusts automatically to adults and children with a height of at least 49" (smaller children require a booster seat for proper seating.

Luxury upholstery to provide extra foam at the bolsters of backrest and seat cushion with a comfortable pillow at the top.

Fold down aisle armrest and fixed at wall side.

Mechanical recliner mechanism with a 5-year warranty.

The back of the seat integrate the ultimate development of foams to serve as an impact absorber for the passengers in the event of frontal crash.

Includes our well-known ergonomic design provided in all the Amaya-Astron seats models.