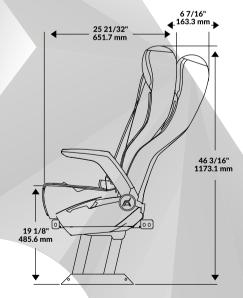

f at least 49" (smaller children require a booster seat for proper seating.

Luxury upholstery to provide extra foam at the bolsters of backrest and seat cushion with a comfortable pillow at the top.

Fold down aisle armrest and fixed at wall side.

Mechanical recliner mechanism with a 5-year warranty.

The back of the seat integrate the ultimate development of foams to serve as an impact absorber for the passengers in the event of frontal crash.

Includes our well-known ergonomic design provided in all the Amaya-Astron seats models.

## OPTIONS

- · Automatic retractable footrest.
- · Plastic manual footrest.
- · Rubber cup holder.
- · Rigid cup holder.
- $\cdot$  Mesh magazine pocket.
- Snack tray.
- · Grab handle, mounted on backrest.
- · 110 V / USB outlets.
- · Leg rest.

ADJUSTABLE



## SALES REPRESENTATIVES FOR THE U.S. AND CANADABob Greene♥ (402) 639 4454➡ bgreene45@cox.netJeff Goldwasser♥ (551) 482 1608➡ interiors@jeffgoldwasser.com

AMAYA-ASTRON SEATING MEXICO Pirules 16E, Complejo Industrial Cuamatla, Cuautitlán Izcalli, Estado de México, C.P. 54730. Tel. +52 55 5881 2007

www.amaya-astronseating.com