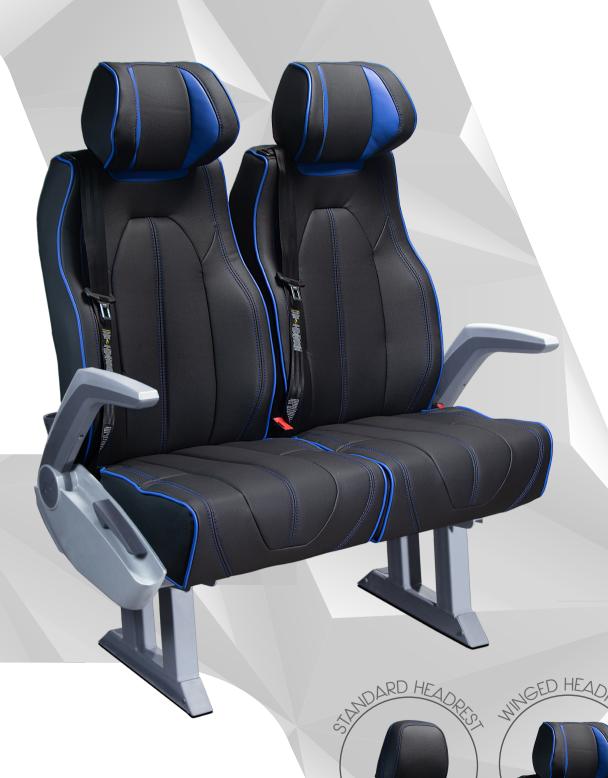

## **ALPHA**

The ALPHA's stylish design includes greater ergonomic functionality, which provides enhanced lumbar and head/neck support.

The shoulder belt begins on the top of the backrest to avoid back and shoulder discomfort (children under 49" height need a booster seat for proper seating).

Amaya's ALPHA offers the same well known extra legroom, showcasing it's thinner seatback desian.

Cushions, backrests and headrests made from fire retardant and high resilient polyurethane foam for enhanced safety and durability.

Alpha's adjustable headrest is designed for not only styling but additional form, fit, and function too.

> The back of the seat integrates the ultimate development of foams to serve as an impact absorber for the passengers in the event of frontal crash.

The back of the seat integrates the ultimate development of foams to serve as an impact absorber for the passengers in the event of frontal crash.

A "5-Year Warranty" on the mechanical seat recline mechanism.