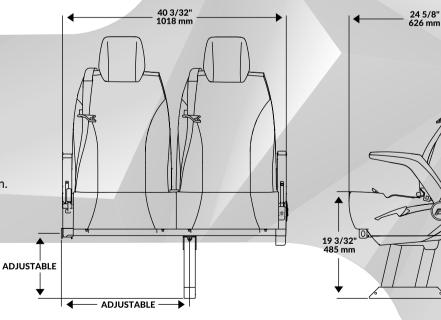

and durability.

Alpha's adjustable headrest is designed for not only styling but additional form, fit, and function too.

> The back of the seat integrates the ultimate development of foams to serve as an impact absorber for the passengers in the event of frontal crash.

The back of the seat integrates the ultimate development of foams to serve as an impact absorber for the passengers in the event of frontal crash.

A "5-Year Warranty" on the mechanical seat recline mechanism.

46 7/8" 1191 mm

## **OPTIONS**

- · ADA compliant.
- · Fold up center armrest.
- · Automatic retractable footrest.
- · Plastic manual footrest.
- Rubber cup holder.
- · Rigid cup holder.
- · Mesh magazine pocket.
- · Snack tray.
- · Self-positioning reclining mechanism.
- · Grab-handle.
- · 110 V / USB outlets.



SALES REPRESENTATIVES FOR THE U.S. AND CANADA

Bob Greene

**AMAYA-ASTRON SEATING MEXICO** 

Pirules 16E, Complejo Industrial Cuamatla, Cuautitlán Izcalli, Estado de México, C.P. 54730. Tel. +52 55 5881 2007